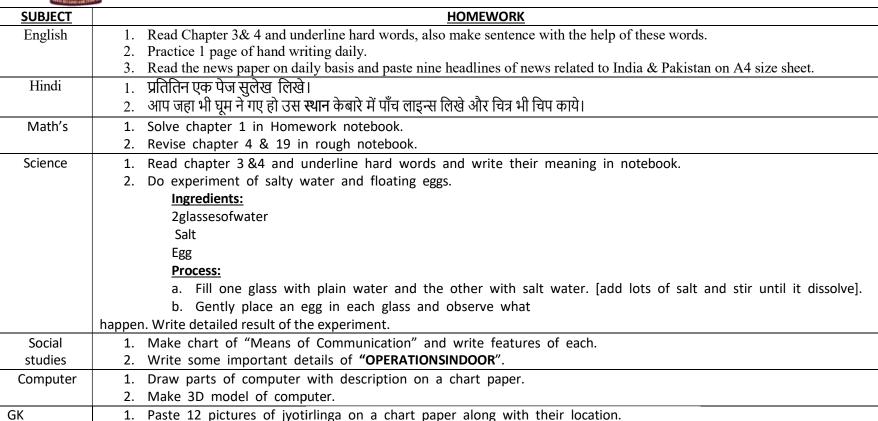

## WONDER WORLD SCHOOL HOLIDAY HOMEWORK

## **GRADE-IV**





|            | 2 .Prepare current affairs for the month of June.                                           |
|------------|---------------------------------------------------------------------------------------------|
| Moral      | 1. Write an inspirational story which changes your outlook towards animals or beggars.      |
| Psychology | Self Discovery                                                                              |
|            | 1. Gratitude Journal: write down three things you are grateful for each day.                |
|            | 2. Mindfulness exercise: Practice deep breathing or meditation for 10 minutes daily.        |
|            | 3. Self Reflection: write about your goals, area sand strengths for improvements.           |
|            | 4. <b>Positive aff